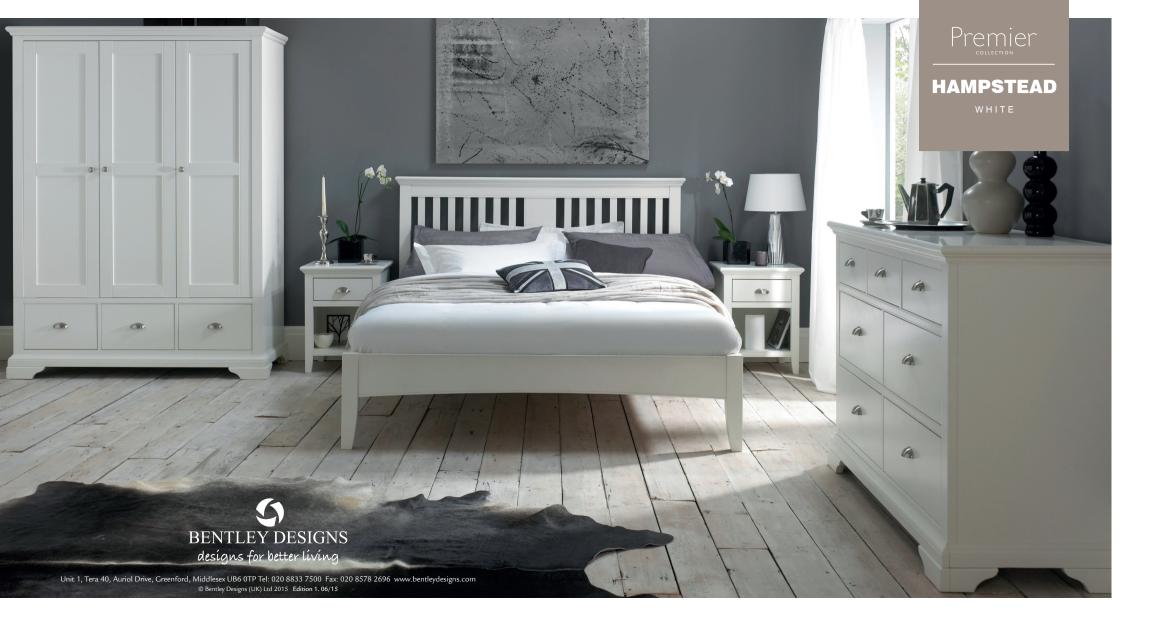

## **HAMPSTEAD**

## WHITE

Traditional in style yet with a contemporary feel, Hampstead White Bedroom is a timeless range that offers elegance and practicality for any home.

Hampstead boasts stylish design detail such as classically understated bracket feet, stunning corniced tops and superior quality brushed steel handles. A crisp white paint finish gives Hampstead White bedroom a fresh, contemporary twist with cabinetry that offers functionality through Blum soft-closing drawers and a hard-wearing lacquer finish.