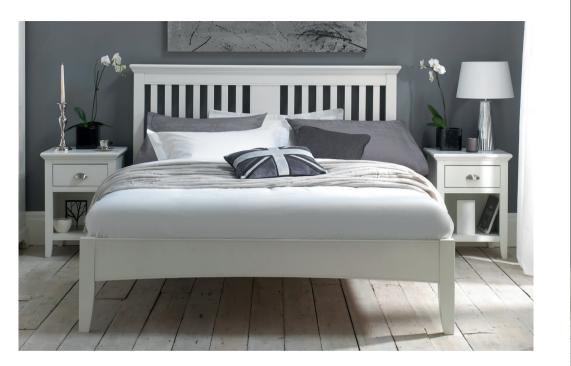

## WHITE

Traditional in style yet with a contemporary feel, Hampstead White Bedroom is a timeless range that offers elegance and practicality for any home.

Hampstead boasts stylish design detail such as classically understated bracket feet, stunning corniced tops and superior quality brushed steel handles. A crisp white paint finish gives Hampstead White bedroom a fresh, contemporary twist with cabinetry that offers functionality through Blum soft-closing drawers and a hard-wearing lacquer finish.