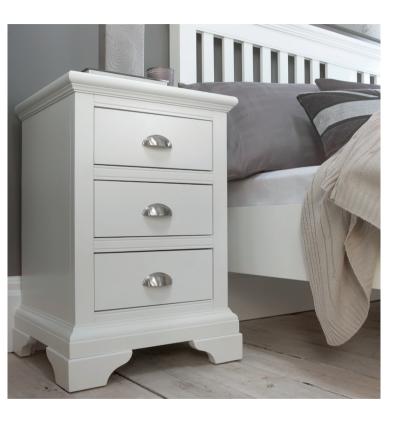

138cm x 48cm x 90cm h

8006-92

3 DRAWER NIGHTSTAND BLANKET BOX 8006-93 46cm x 42cm x 67cm h 121cm x 48cm x 50cm h

1 DRAWER NIGHTSTAND 2+2 DRAWER CHEST 8006-74 46cm x 42cm x 61cm h 99cm x 48cm x 90cm h DOUBLE WARDROBE ➤ TRIPLE WARDROBE ➤