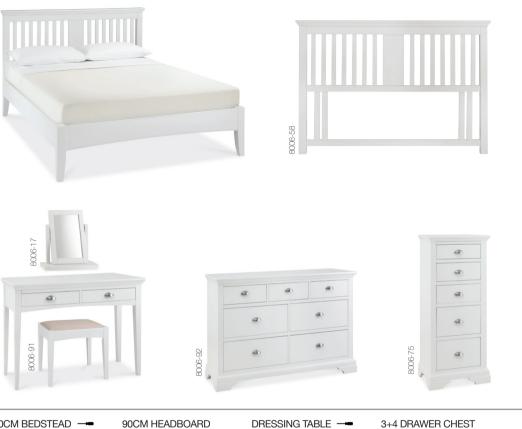

8006-44BD

90CM HEADBOARD 8006-56 135CM HEADBOARD 150CM HEADBOARD 8006-58

8006-17 STOOL buttermilk fabric seat pad

110cm x 48cm x 79cm h

50cm x 38cm x 46cm h

8006-90

8006-91

VANITY MIRROR → 5 DRAWER TALL CHEST 8006-75 54cm x 18cm x 52cm h 57cm x 48cm x 126cm h

138cm x 48cm x 90cm h

8006-92

3 DRAWER NIGHTSTAND BLANKET BOX 8006-93 46cm x 42cm x 67cm h 121cm x 48cm x 50cm h

1 DRAWER NIGHTSTAND 2+2 DRAWER CHEST 8006-74 46cm x 42cm x 61cm h 99cm x 48cm x 90cm h DOUBLE WARDROBE ➤ TRIPLE WARDROBE ➤