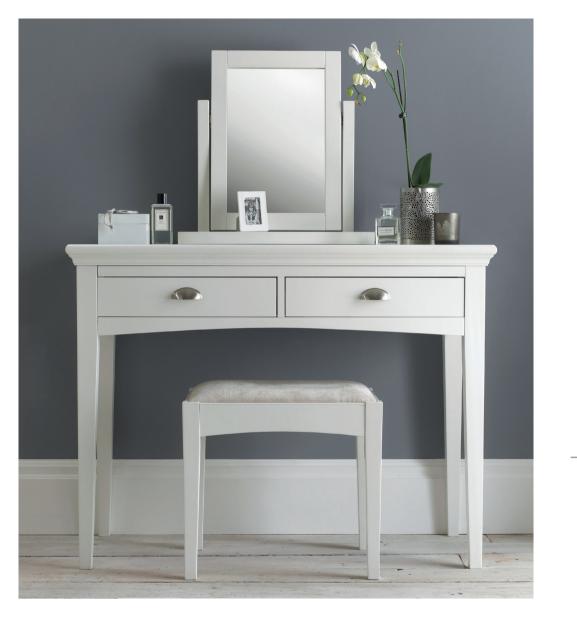

8006-44BD

90CM HEADBOARD 8006-56 135CM HEADBOARD 150CM HEADBOARD 8006-58

8006-17 STOOL buttermilk fabric seat pad

110cm x 48cm x 79cm h

50cm x 38cm x 46cm h

8006-90

8006-91

VANITY MIRROR → 5 DRAWER TALL CHEST 8006-75 54cm x 18cm x 52cm h 57cm x 48cm x 126cm h